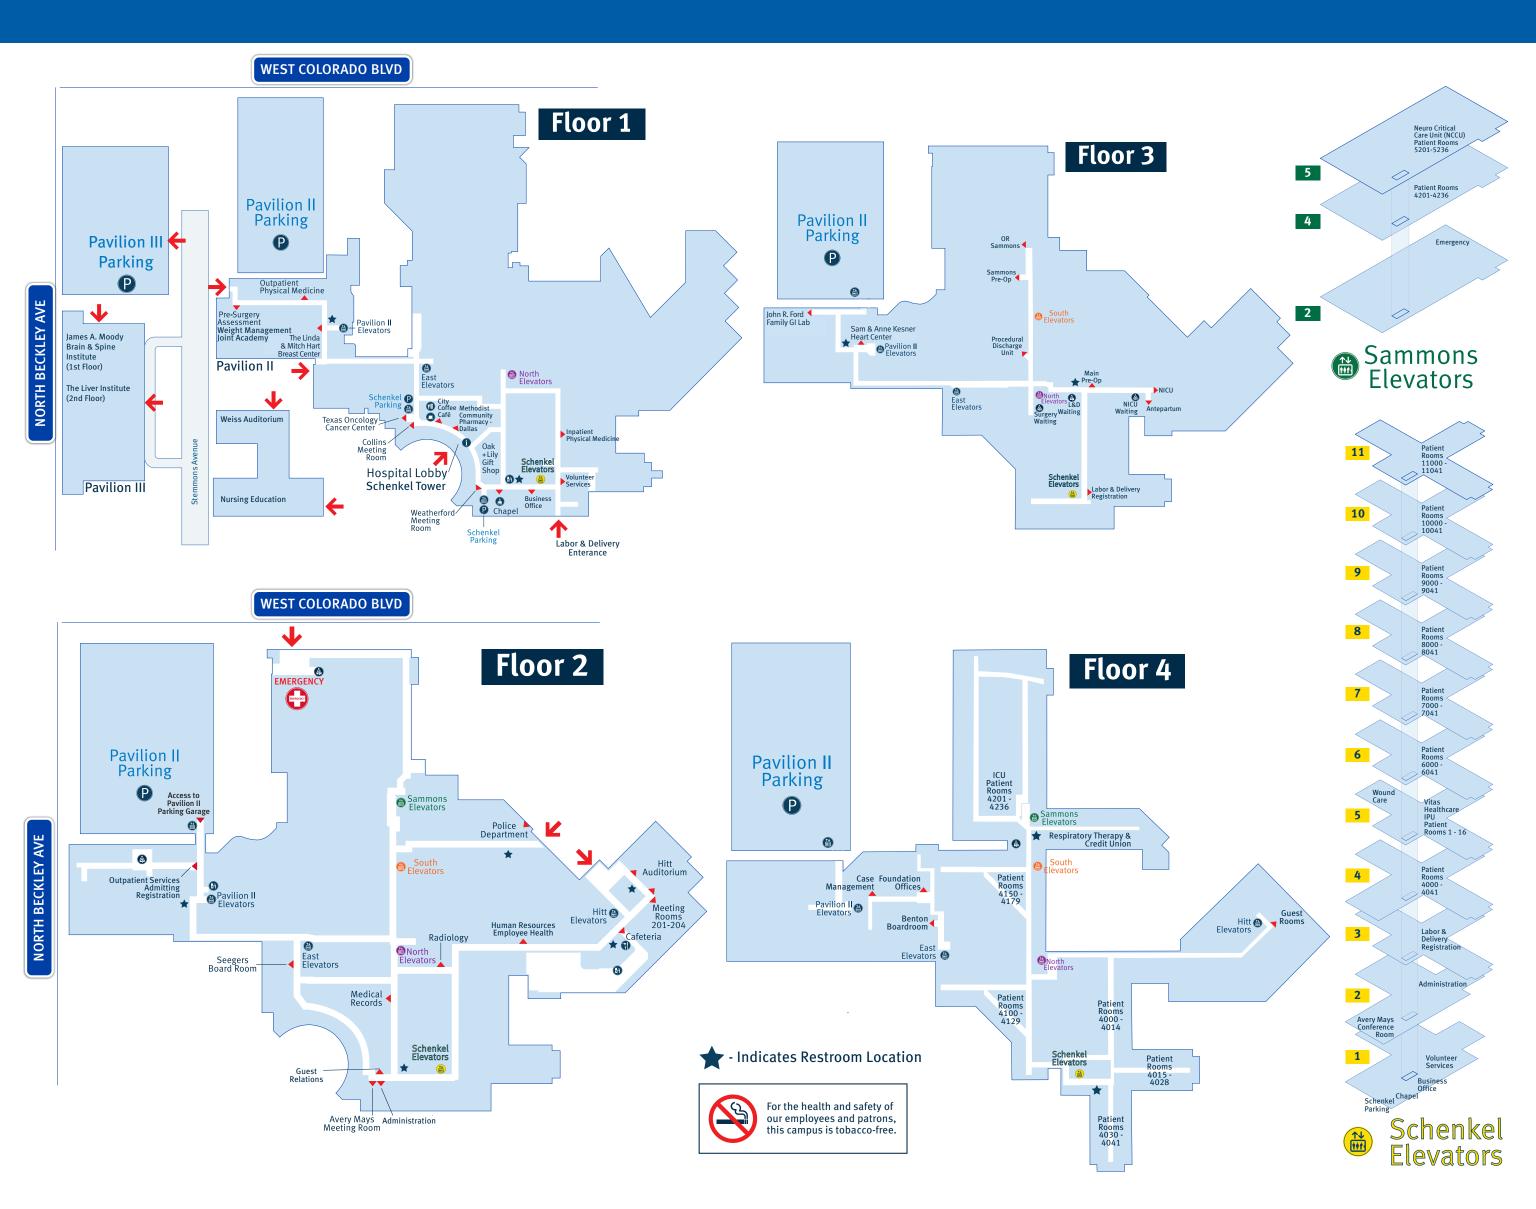

| METHODIST DALLAS MEDICAL CENTER | FLOOR | ELEVATOR                  |
|---------------------------------|-------|---------------------------|
| Administration                  | 2     | Schenkel                  |
| Admitting                       | 2     | Pavilion II               |
| Antepartum                      | 3     | Schenkel                  |
| ATM                             | 1,2   | Schenkel/North, Cafeteria |
| Avery Mays Meeting Room         | 2     | Schenkel                  |
| Benton Boardroom                | 4     | East                      |
| Business Office                 | 1     | Schenkel                  |
| Cafeteria/ATM                   | 2     | Sammons, Hitt             |
| Cashier (Business Office)       | 1     | Schenkel                  |
| Cath Lab (Heart Center)         | 3     | Pavillion II              |
| Chapel                          | 1     | Schenkel                  |
| City Coffee Café                | 1     | Schenkel or East          |
| Collins Meeting Room            | 1     | Schenkel or East          |
| Corporate Offices               | 6     | East                      |

| METHODIST DALLAS MEDICAL CENTER | FLOOR | ELEVATOR            |
|---------------------------------|-------|---------------------|
| Credit Union                    | 4     | Sammons             |
| EP Lab (Heart Center)           | 3     | Pavillion <b>II</b> |
| Emergency                       | 2     | Sammons             |
| Employee Health                 | 2     | Hitt                |
| Foundation Office               | 4     | East                |
| Generations                     | 1     | Schenkel or East    |
| GI Lab                          | 3     | Pavilion II         |
| Gift Shop                       | 1     | Schenkel or East    |
| Graduate Medical Education      | 5     | East                |
| Heart Center                    | 3     | Pavilion <b>II</b>  |
| Hitt Auditorium                 | 2     | Hitt                |
| Hospital Lobby                  | 1     | Schenkel            |
| Hotel Rooms                     | 4     | Hitt                |
| Human Resources                 | 2     | Hitt                |
|                                 |       |                     |

| ELEVATOR         | FLOOR | METHODIST DALLAS MEDICAL CENTER       |
|------------------|-------|---------------------------------------|
| Sammon           | 4     | Intensive Care Unit (ICU)             |
| Schenkel or Eas  | 1     | Information Desk                      |
| Schenke          | 3     | Labor & Delivery                      |
| Pavilion         | 1     | Linda & Mitch Hart Breast Center      |
| Schenkel or Nort | 3     | Main Pre-Op                           |
| Schenke          | 1     | Medicaid Offices (Business Office)    |
| Eas              | 4     | Medical Management                    |
| Nort             | 2     | Medical Records/ H.I.M.               |
| Hit              | 2     | Meeting Rooms 201-204                 |
| Schenkel or Eas  | 1     | Methodist Community Pharmacy - Dallas |
| Nort             | 3     | Neonatal Intensive Care Unit (NICU)   |
| Sammon           | 5     | Neuro Critical Care (NCCU)            |
| Schenke          | 1     | Nursing Administration                |
| Pavilion         | 1     | Outpatient Physical Medicine          |

| METHODIST DALLAS MEDICAL CENTER | FLOOR | ELEVATOR            |
|---------------------------------|-------|---------------------|
| Outpatient Services             | 2     | Pavilion II         |
| Pastoral Care                   | 1     | Schenkel            |
| Patient Rooms 4000-4041         | 4     | Schenkel            |
| Patient Rooms 4101-4178         | 4     | North or South      |
| Patient Rooms 4201-4236         | 4     | Sammons             |
| Patient Rooms 5201-5234         | 5     | Sammons             |
| Patient Rooms 6000-11042        | 6-11  | Schenkel            |
| Pavilion <b>II</b> Parking      | 2     | Pavilion <b>II</b>  |
| Pavilion III Parking            | 1     | Pavilion <b>III</b> |
| Physical Medicine               | 1     | Schenkel            |
| Police Department               | 2     | South               |
| Pre-Surgery Assessment          | 1     | Pavilion <b>II</b>  |
| Procedure Discharge Unit        | 3     | South               |
| Radiology                       | 2     | Pavilion II, North  |
| Registration                    | 2     | Pavillion II        |

| METHODIST DALLAS MEDICAL CENTER         | FLOOR   | ELEVATOR            |
|-----------------------------------------|---------|---------------------|
| Sammons Pre-Op                          | 3       | South               |
| Schenkel Parking                        | 1       | Schenkel            |
| Seegers Board Room                      | 2       | East or Schenkel    |
| State and Federal Financial Assistance  | 1       | Schenkel            |
| Surgery Waiting                         | 3       | North, South        |
| TX Dept. of Human Services (Business Of | fice) 1 | Schenkel            |
| Texas Oncology Cancer Center            | 1       | East                |
| Transplant Institute                    | 2       | Pavilion <b>III</b> |
| Transplant Renal Outpatient Area        | 2       | Pavilion III        |
| Vending                                 | 1       | Schenkel or East    |
| Vitas Healthcare Inpatient Unit         | 5       | Schenkel            |
| Volunteer Services                      | 1       | Schenkel            |
| Weatherford Meeting Room                | 1       | Schenkel            |
| Women's Imaging Center                  | 1       | Pavilion <b>II</b>  |
| Wound Care and Hyperbaric Center        | 5       | Schenkel            |
|                                         |         |                     |